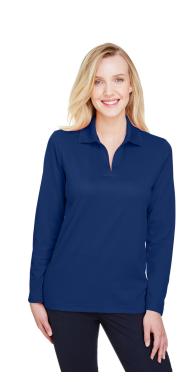

### Devon & Jones CrownLux Performance™ Ladies' Plaited Long Sleeve Polo

#### Features

- Matching flat knit collar
- Side ventsLuxury, comfort and performance in
- Luxury, comfort and performance i one
  Stylized open placket
- Fabric
- 5.1 oz/yd2 / 172 gsm
- 100% polyester face plaited to 60% polyester, 40% cotton back (total overall garment 61% polyester, 39% cotton)
- Moisture-wicking performance
- UV protection performance
- Proprietary dual-sided mesh pique knit constructed of fine denier wicking polyester on the outside and soft-as-cotton wicking blend on the inside