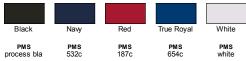

- 5.1 oz/yd2 / 172 gsm
- 100% polyester face plaited to 60% polyester, 40% cotton back (total overall garment 61% polyester, 39% cotton)
- Moisture-wicking performance
- UV protection performance
- Proprietary dual-sided mesh pique knit constructed of fine denier wicking polyester on the outside and soft-as-cotton wicking blend on the inside

#### Sizes

XS - 3XL

#### **Product Specifications**

|               | XS    | S     | М     | L     | XL    | 2XL   | 3XL   |
|---------------|-------|-------|-------|-------|-------|-------|-------|
| BODY LENGTH   | 25.5  | 26    | 27    | 28    | 29    | 30    | 30.5  |
| BODY WIDTH    | 18.25 | 19.25 | 20.25 | 22.25 | 23.75 | 25.75 | 27.75 |
| SLEEVE LENGTH | 29.5  | 30.5  | 31.5  | 32.5  | 33.5  | 34.5  | 35    |

#### **5 Available Colors**