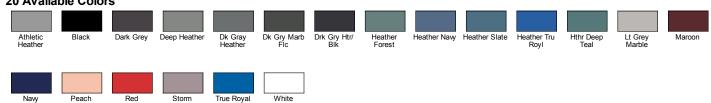

te cord drawstring; unisex sizing; retail fit
- Kangaroo pockets
- Ribbed cuffs and waistband
- Tear-away label

#### **Fabric**

- 7 oz., 52% Airlume combed and ringspun cotton, 48% polyester fleece
- Athletic Heather is 90% combed ringspun cotton, 10% polyester
- Marble colors are 85% combed ringspun cotton, 15% polyester
- Heather Navy is 60% Airlume combed and ringspun cotton, 40% polyester

#### **Sizes**

XS - 3XL

## **Product Specifications**

|                  | xs    | S     | М     | L     | XL    | 2XL   | 3XL |
|------------------|-------|-------|-------|-------|-------|-------|-----|
| BODY WIDTH       | 17.75 | 19.25 | 21.25 | 23.25 | 25.25 | 27.25 | -   |
| FULL BODY LENGTH | 25.5  | 26.38 | 27.5  | 28.63 | 29.75 | 30.88 | -   |

Storm





### 20 Available Colors

Peach